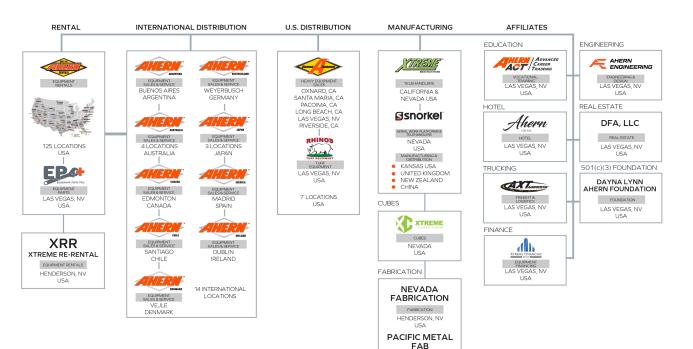

# Ahern Family of Companies

Privately owned by Don F. Ahern, the Ahern Family of Companies (AFC) incorporates 26 companies with a focus on the construction and hospitality sectors.

195 Runded **S1.33B** Annual revenue 26 Global companies today