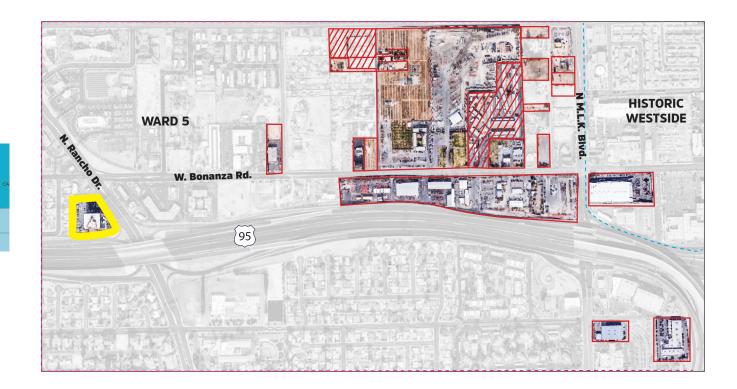

# 333 N. RANCHODR.

Ahern Family of Companies Global Headquarters

Submitted at Meeting by Staff Date: 7/21/2021 Item: 41

## **Relocating AFC headquarters**