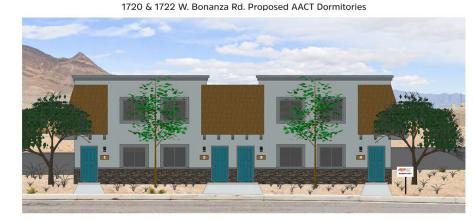

### **Apartment-style dormitories**

- 1 mile east of 333 N. Rancho Dr.
- AACT shuttle to/from campus

### New residents = 376

- Two students per unit
- 148 units at 1720 W. Bonanza Rd. & 40 units at 1722 W. Bonanza Rd.

### Neighborhood beautification

Desert-friendly landscaping along W. Bonanza Road corridor

Example Exterior Upgrades