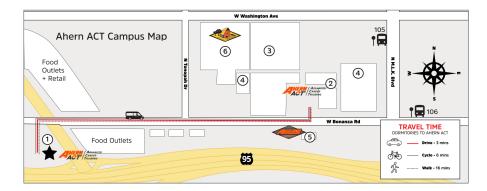

# Ahern ACT

Ahern Advanced Career Training (AACT) offers practical, hands-on vocational and technical training at an accelerated pace for quick entry into high demand industries.

### **Apartment-style dormitories**

- 1 mile east of 333 N. Rancho Dr.
- AACT shuttle to/from campus